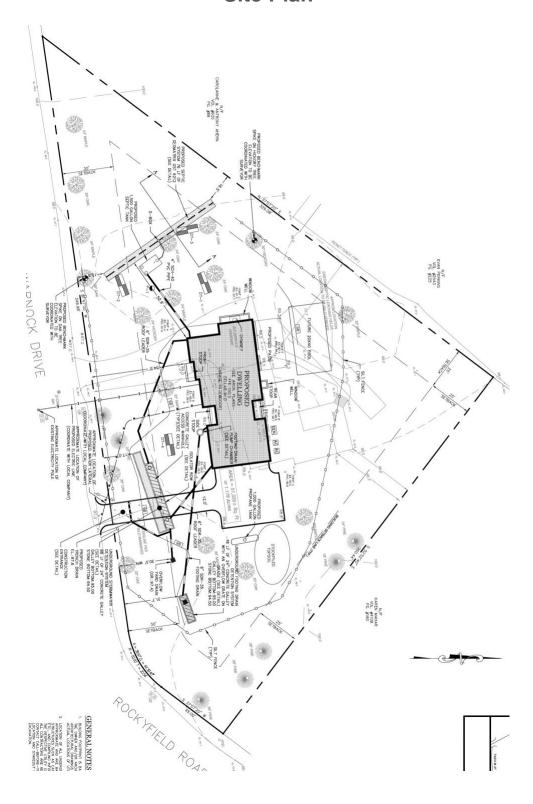

# Site Plan

For 30 years, the SIR Development team has built 200+ homes in Fairfield County and is the proud winner of many awards. SIR Development is unique among residential builders in Fairfield County with its fully integrated construction team, including: