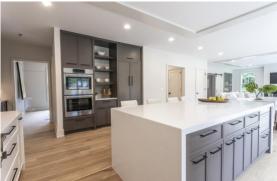

# 7 Warnock Dr, Westport

New Construction that checks all the boxes on your wish list just completed and ready for occupancy! You can be living in a brand new SIGNATURE HOME by SIR in desirable Coleytown neighborhood, less than a mile to school. This stunning Modern Colonial w/bright oversized Windows offers 6 bedrooms on 4 finished levels of living. The Great room spans the back of the house w/gas FP and walls of glass that opens to a beautiful, level backyard w/ ROOM FOR POOL. Live & work in unison with 2 WFH offices, one on first floor and one on finished 3rd floor. The chef's kitchen features SIR custom cabinetry w/ top of the line appliances, quartz counters w/ a waterfall island. The chic formal dining room w/custom details makes it special for entertaining. The Primary Suite is a luxurious retreat w/a linear gas FP, ceiling details, dual walk-in closets & sumptuous spa bath w/soaking tub & rain shower. Don't miss the lower level with mirrored gym, media room, playroom, 6th bedroom and full bath. The exterior features include irrigation system and generator. Take advantage of all WESTPORT has to offer whether it is swimming at Compo Beach, golfing at Longshore, shopping/dining on Main Street or taking a walk/bike ride around your own neighborhood. Builder's warranty from established Westport builder - SIGNATURE HOMES by SIR - Building Luxury Homes in Westport for over 30 years.

# **Appliances**

- 36" Bosch Range Top 36" XO Wall Hood
- 30" Bosch Double Wall Oven
- 36" Bosch Refrigerator
- 24" Thermador Dishwasher
- 24" Thermador Microwave
- 24" XO Wine Refrigerator