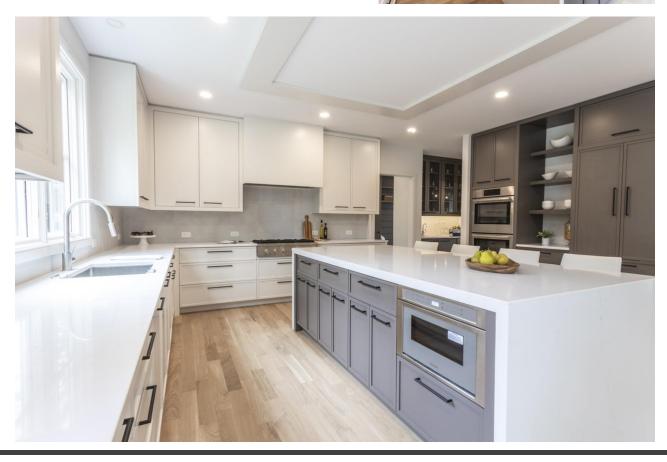

# 7 Warnock Dr, Westport

New Construction that checks all the boxes on your wish list just completed and ready for occupancy! You can be living in a brand new SIGNATURE HOME by SIR in desirable Coleytown neighborhood, less than a mile to school. This stunning Modern Colonial w/bright oversized Windows offers 6 bedrooms on 4 finished levels of living. The Great room spans the back of the house w/gas FP and walls of glass that opens to a beautiful, level backyard w/ ROOM FOR POOL. Live & work in unison with 2 WFH offices, one on first floor and one on finished 3rd floor. The chef's kitchen features SIR custom cabinetry w/ top of the line appliances, quartz counters w/ a waterfall island. The chic formal dining room w/custom details makes it special for entertaining. The Primary Suite is a luxurious retreat w/a linear gas FP, ceiling details, dual walk-in closets & sumptuous spa bath w/soaking tub & rain shower. Don't miss the lower level with mirrored gym, media room, playroom, 6th bedroom and full bath. The exterior features include irrigation system and generator. Take advantage of all WESTPORT has to offer whether it is swimming at Compo Beach, golfing at Longshore, shopping/dining on Main Street or taking a walk/bike ride around your own neighborhood. Builder's warranty from established Westport builder - SIGNATURE HOMES by SIR - Building Luxury Homes in Westport for over 30 years.

# **Appliances**

- 36" Bosch Range Top 36" XO Wall Hood
- 30" Bosch Double Wall Oven
- 36" Bosch Refrigerator
- 24" Thermador Dishwasher
- 24" Thermador Microwave
- 24" XO Wine Refrigerator