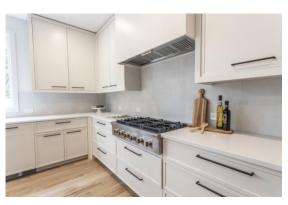

# 7 Warnock Dr, Westport

New Construction that checks all the boxes on your wish list just completed and ready for occupancy! You can be living in a brand new SIGNATURE HOME by SIR in desirable Coleytown neighborhood, less than a mile to school. This stunning Modern Colonial w/bright oversized Windows offers 6 bedrooms on 4 finished levels of living. The Great room spans the back of the house w/gas FP and walls of glass that opens to a beautiful, level backyard w/ ROOM FOR POOL. Live & work in unison with 2 WFH offices, one on first floor and one on finished 3rd floor. The chef's kitchen features SIR custom cabinetry w/ top of the line appliances, quartz counters w/ a waterfall island. The chic formal dining room w/custom details makes it special for entertaining. The Primary Suite is a luxurious retreat w/a linear gas FP, ceiling details, dual walk-in closets & sumptuous spa bath w/soaking tub & rain shower. Don't miss the lower level with mirrored gym, media room, playroom, 6th bedroom and full bath. The exterior features include irrigation system and generator. Take advantage of all WESTPORT has to offer whether it is swimming at Compo Beach, golfing at Longshore, shopping/dining on Main Street or taking a walk/bike ride around your own neighborhood. Builder's warranty from established Westport builder - SIGNATURE HOMES by SIR - Building Luxury Homes in Westport for over 30 years.

# **Appliances**

- 36" Bosch Range Top 36" XO Wall Hood
- 30" Bosch Double Wall Oven
- 36" Bosch Refrigerator
- 24" Thermador Dishwasher
- 24" Thermador Microwave
- 24" XO Wine Refrigerator