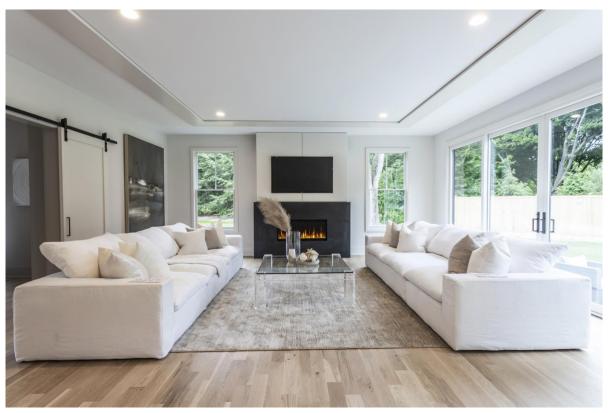

# 7 Warnock Dr, Westport

New Construction that checks all the boxes on your wish list just completed and ready for occupancy! You can be living in a brand new SIGNATURE HOME by SIR in desirable Coleytown neighborhood, less than a mile to school. This stunning Modern Colonial w/bright oversized Windows offers 6 bedrooms on 4 finished levels of living. The Great room spans the back of the house w/gas FP and walls of glass that opens to a beautiful, level backyard w/ ROOM FOR POOL. Live & work in unison with 2 WFH offices, one on first floor and one on finished 3rd floor. The chef's kitchen features SIR custom cabinetry w/ top of the line appliances, quartz counters w/ a waterfall island. The chic formal dining room w/custom details makes it special for entertaining. The Primary Suite is a luxurious retreat w/a linear gas FP, ceiling details, dual walk-in closets & sumptuous spa bath w/soaking tub & rain shower. Don't miss the lower level with mirrored gym, media room, playroom, 6th bedroom and full bath. The exterior features include irrigation system and generator. Take advantage of all WESTPORT has to offer whether it is swimming at Compo Beach, golfing at Longshore, shopping/dining on Main Street or taking a walk/bike ride around your own neighborhood. Builder's warranty from established Westport builder - SIGNATURE HOMES by SIR - Building Luxury Homes in Westport for over 30 years.