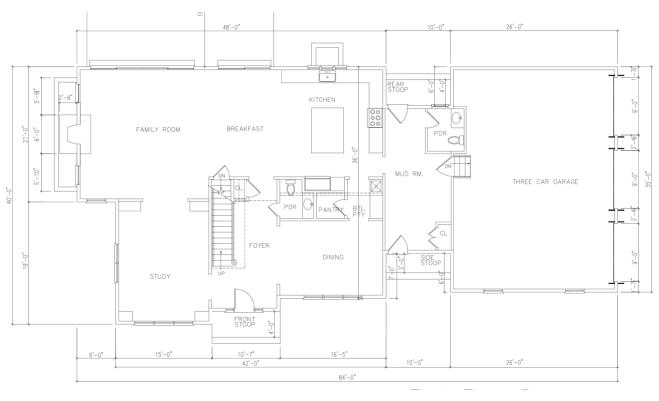

wer level with mirrored gym, media room, playroom, 6th bedroom and full bath. The exterior features include irrigation system and generator. Take advantage of all WESTPORT has to offer whether it is swimming at Compo Beach, golfing at Longshore, shopping/dining on Main Street or taking a walk/bike ride around your own neighborhood. Builder's warranty from established Westport builder - SIGNATURE HOMES by SIR - Building Luxury Homes in Westport for over 30 years.

Listed by: Julie Haroun, (203) 856-2616

westport residential



# **Appliances**

- 36" Bosch Range Top 36" XO Wall Hood
- 30" Bosch Double Wall Oven
- 36" Bosch Refrigerator
- 24" Thermador Dishwasher
- 24" Thermador Microwave
- 24" XO Wine Refrigerator



























# 1<sup>st</sup> and 2<sup>nd</sup> Floor Plans







# 3<sup>rd</sup> Floor Plan



### **Lower Level Floor Plan**





# Site Plan





For 30 years, the SIR Development team has built 200+ homes in Fairfield County and is the proud winner of many awards. SIR Development is unique among residential builders in Fairfield County with its fully integrated construction team, including:

- Project Managers
- Framers and Finish Trimmers
- A Varity of Talented Designers
- Independent Fabricator of Custom Cabinetry and Millwork
- Landscaping Installation and Design Crew
- In-House Sales Team
- Exterior Property Manager
- Post-closing Project Manager

#### **QUALITY CONTROL**

With this construction team, SIR has control over the quality and workmanship of its projects. Using the most up-to-date building methods also means you will benefit fro