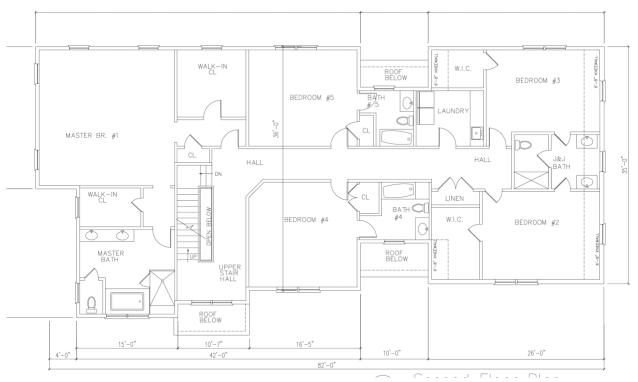

r level with mirrored gym, media room, playroom, 6th bedroom and full bath. The exterior features include irrigation system and generator. Take advantage of all WESTPORT has to offer whether it is swimming at Compo Beach, golfing at Longshore, shopping/dining on Main Street or taking a walk/bike ride around your own neighborhood. Builder's warranty from established Westport builder - SIGNATURE HOMES by SIR - Building Luxury Homes in Westport for over 30 years.

Listed by: Julie Haroun, (203) 856-2616

westport residential



# **Appliances**

- 36" Bosch Range Top 36" XO Wall Hood
- 30" Bosch Double Wall Oven
- 36" Bosch Refrigerator
- 24" Thermador Dishwasher
- 24" Thermador Microwave
- 24" XO Wine Refrigerator



























# 1<sup>st</sup> and 2<sup>nd</sup> Floor Plans







# 3<sup>rd</sup> Floor Plan



### **Lower Level Floor Plan**





# Site Plan





For 30 years, the SIR Development team has built 200+ homes in Fairfield County and is the proud winner of many awards. SIR Development is unique among residential builders in Fairfield County with its fully integrated construction team, including:

- Project Managers
- Framers and Finish Trimmers
- A Varity of Talented Designers
- Independent Fabricator of Custom Cabinetry and Millwork
- Landscaping Installation and Design Crew
- In-House Sales Team
- Exterior Property Manager
- Post-closing Project Manager

#### **QUALITY CONTROL**

With this construction team, SIR has control over the quality and workmanship of its projects. Using the most up-to-date building methods also means you will benefit from